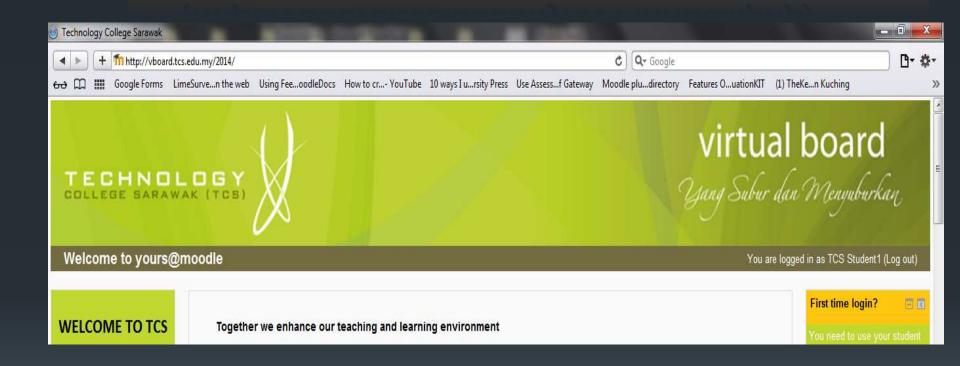

#### • Visit TVB at http://vboard.tcs.edu.my (http://vboard.tcs.edu.my/2014/index.php)