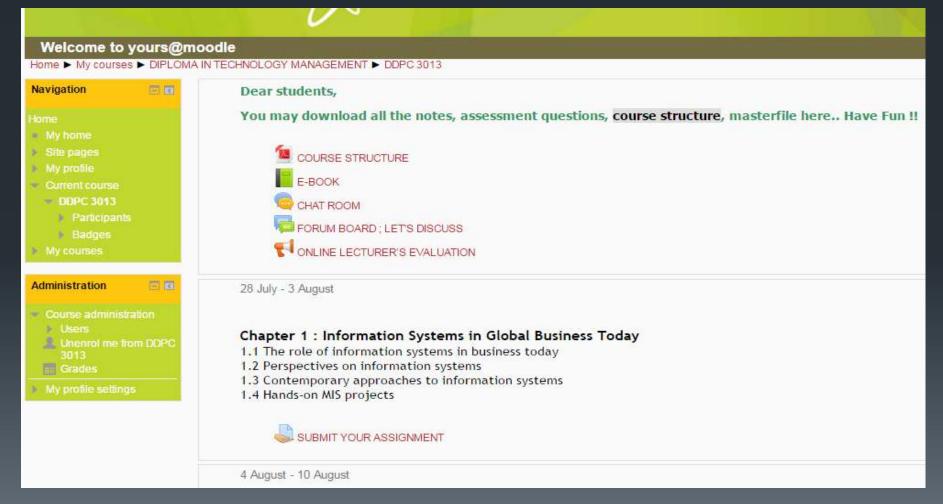

## INTERACT WITH THE COURSE

After you have enrolled, you can download materials, participate in forums, chatting with your classmates and your lecturers, messaging, online quiz view grades as well as viewing course calendar.

## ONLINE LECTURER'S EVALUATION