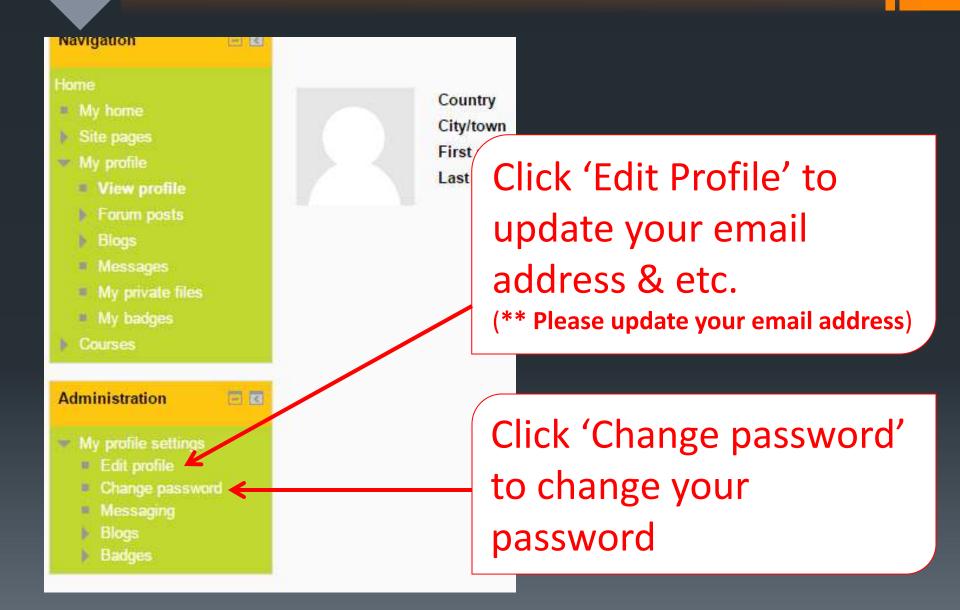

# TCS VIRTUAL BOARD (TVB) (Student Manual)

## GETTING STARTED

1

#### • Visit TVB at http://vboard.tcs.edu.my (http://vboard.tcs.edu.my/2014/index.php)



#### LOGIN



If your student ID

= 1234-DDPG-17

Your username & password

**= 123417** 

#### Update your profile



Click your name

#### Click Edit Profile Or Change Password



#### SELECT COURSES LISTED IN 'MY COURSES'

#### My courses



PECB 10103 ENTREPRENEURSHIP (BME3)

Lecturer: Nur Azri Mahmud

PEIB 10203 PRINCIPLES OF ECONOMICS (BME1/ BIF1)

Lecturer: Sharifah Azrin Azalea Binti Wan Zawawie

PEIB 10303 PRINCIPLES OF MANAGEMENT (BME1/ BF1)

Lecturer: Phang Kong Lan

#### • SELECT COURSES LISTED IN 'COURSE CATEGORIES'

- For the first time users, your "My Courses" block will includes a list of all the programmes/ courses offered by TCS.
- Therefore, you need to select all courses that you have enrolled in that particular semester.

# Course categories Description Bachelor in Business administration (Hons) in Islamic Finance - Bif (3) Bachelor in Business administration (Hons) in Management and Entrepreneurship - Bme (3) Bachelor of Business Technology (Ho