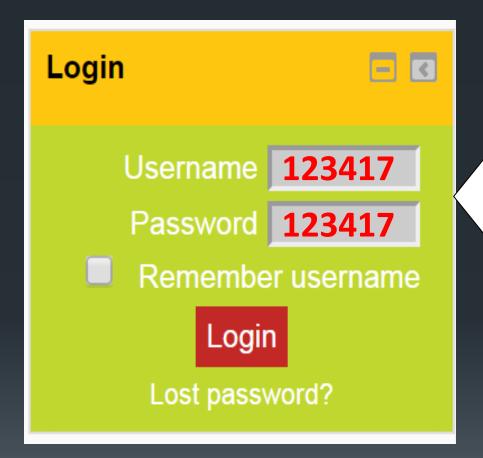

#### LOGIN

If your student ID

= 1234-DDPG-17

Your username & password

**= 123417** 