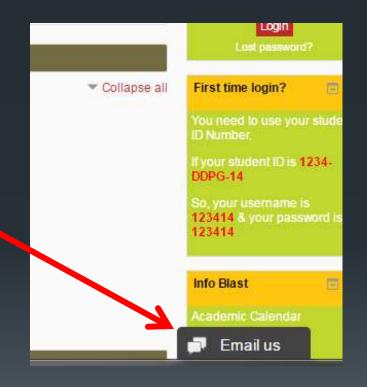

#### LOGIN

If your student ID

= 1234-DDPG-17

Your username & password

**= 123417** 

#### TVB HELP DESK SUPPORT

If you have any enquiry/issue about TVB, kindly contact us through 'Email Us' tool available at TVB homepage

or WhatsApp : 0145852177

\*\*Kindly provide your full name, student ID No & your phone no