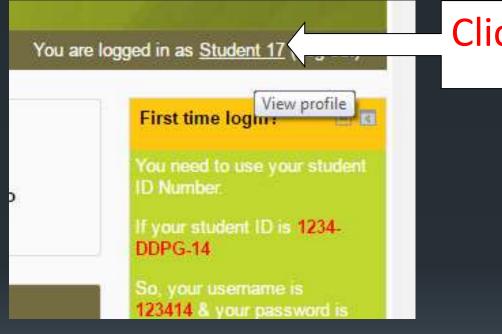

# TCS VIRTUAL BOARD (TVB) (Student Manual)

## GETTING STARTED

1

#### • Visit TVB at http://vboard.tcs.edu.my (http://vboard.tcs.edu.my/2014/index.php)



#### LOGIN



If your student ID

= 1234-DDPG-17

Your username & password

**= 123417** 

#### Update your profile



Click your name

#### Click Edit Profile Or Change Password



#### SELECT COURSES LISTED IN 'MY COURSES'

#### My courses



PECB 10103 ENTREPRENEURSHIP (BME3)

Lecturer: Nur Azri Mahmud

PEIB 10203 PRINCIPLES OF ECONOMICS (BME1/ BIF1)

Lecturer: Sharifah Azrin Azalea Binti Wan Zawawie

PEIB 10303 PRINCIPLES OF MANAGEMENT (BME1/ BF1)

Lecturer: Phang Kong Lan

#### • SELECT COURSES LISTED IN 'COURSE CATEGORIES'

- For the first time users, your "My Courses" block will includes a list of all the programmes/ courses offered by TCS.
- Therefore, you need to select all courses that you have enrolled in that particular semester.

# Course categories Description Bachelor in Business administration (Hons) in Islamic Finance - Bif (3) Bachelor in Business administration (Hons) in Management and